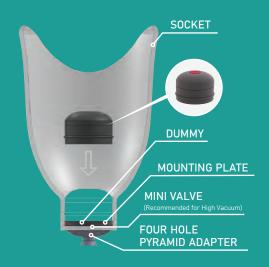

| L5781  |
| VIP-DL | L5781  |

the residual limb. Elevated vacuum created by the  $VIP^{TM}$  stabilizes the residual limb, overcoming all issues connected with the residual limb changing volume during the day.

## **TOP FEATURES & BENEFITS**

- Efficiently deals with stump volume fluctuation which in turn leads to improved prosthesis control and comfort
- Reduces the intensity of peaks in pressure on the patient's limbs, improving comfort and providing greater freedom of movement
- Helps preserve residual limb skin health by improving circulation and consequently increasing limb oxygenation
- O Does not affect the cosmetic appearance of the prosthesis







# AVAILABLE IN 2 DIFFERENT VACUUM LEVELS



### CHOOSE LEVEL BASED ON:





### WITHOUT MOUNTING PLATE



### WITH MOUNTING PLATE



### PRODUCT SPECS

|          | HIGH VACUUM<br>(RED) | LOW VACUUM<br>(GREEN) |
|----------|----------------------|-----------------------|
| PART#    | VIP - DH             | VIP - DL              |
| DIAMETER | 66MM                 | 66MM                  |
| HEIGHT   | 48MM                 | 48MM                  |
| WEIGHT   | 75G                  | 64G                   |
| MATERIAL | SILICONE             | SILICONE              |

### USE CODES BELOW WHEN ORDERING

| PART NAME                       | PART#        |     |
|---------------------------------|--------------|-----|
| DUMMY                           | VE319 - D    | -(  |
| SMALL DUMMY                     | VE319 - SD 🔪 |     |
| MOUNTING PLATE                  | VE819 - P    | Y   |
| LOCK (SMALL)                    | VI