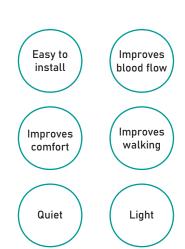

### CHOOSE LEVEL BASED ON:

## **TOP FEATURES & BENEFITS**

- Efficiently deals with stump volume fluctuation which in turn leads to improved prosthesis control and comfort
- Reduces the intensity of peaks in pressure on the patient's limbs, improving comfort and providing greater freedom of movement
- Helps preserve residual limb skin health by improving circulation and consequently increasing limb oxygenation
- O Does not affect the cosmetic appearance of the prosthesis