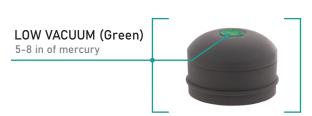

### PRODUCT SPECS

|          | HIGH VACUUM<br>(RED) | LOW VACUUM<br>(GREEN) |
|----------|----------------------|-----------------------|
| PART#    | VIP - DH             | VIP - DL              |
| DIAMETER | 66MM                 | 66MM                  |
| HEIGHT   | 48MM                 | 48MM                  |
| WEIGHT   | 75G                  | 64G                   |
| MATERIAL | SILICONE             | SILICONE              |