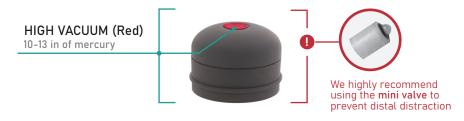

### PRODUCT SPECS

|          | HIGH VACUUM<br>(RED) | LOW VACUUM<br>(GREEN) |
|----------|----------------------|-----------------------|
| PART#    | VIP - DH             | VIP - DL              |
| DIAMETER | 66MM                 | 66MM                  |
| HEIGHT   | 48MM                 | 48MM                  |
| WEIGHT   | 75G                  | 64G                   |
| MATERIAL | SILICONE             | SILICONE              |