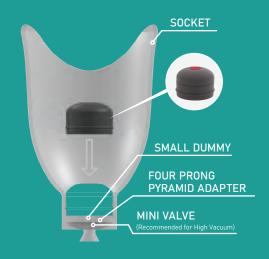

### WITHOUT MOUNTING PLATE

### WITH MOUNTING PLATE

### USE CODES BELOW WHEN ORDERING

| PART NAME                       | PART#        |     |
|---------------------------------|--------------|-----|
| DUMMY                           | VE319 - D    | -(  |
| SMALL DUMMY                     | VE319 - SD 🔪 |     |
| MOUNTING PLATE                  | VE819 - P    | Y   |
| LOCK (SMALL)                    | VIP-L1120-S  | - ( |
| MINI VALVE (Highly Recommended) | MV-009       |     |
| MINI VALVE KIT                  | LMV-009      |     |
| PIN (1.9 IN)                    | VIP-92L      |     |
| PIN (1.2 IN)                    | VIP-92S      |     |
|                                 |              |     |