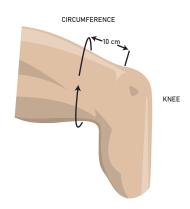

#### **HOW TO SIZE**

Measurements taken 10cm above the patella

#### SIZING CHART

| MEASURED<br>SIZE (CM) | 6MM UNIFORM     | COVER SIZE |
|-----------------------|-----------------|------------|
| 16-19 cm              | SLE - 10        |            |
| 20-24 cm              | SLE - <b>16</b> | CSLE 16    |
| 25-30 cm              | SLE - <b>20</b> | CSLE 20    |
| 31-34 cm              | SLE - <b>24</b> | CSLE 24    |
| 35-37 cm              | SLE - <b>26</b> |            |
| 38-40 cm              | SLE - <b>28</b> | CSLE 28    |
| 41-45 cm              | SLE - <b>32</b> | CSLE 32    |