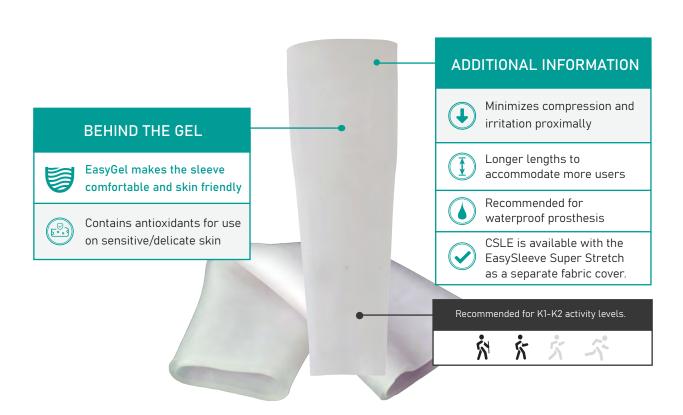

## Gel Suction Suspension Sleeve - No Fabric

ALPS® EasySleeve™ Super Stretch provides comfort and durability while still providing strength through suction suspension. The SLE allows freedom of knee flexion and achieves secure suspension by sealing with the skin without restricting circulation. The separate fabric cover allows the EasyGel to move with the user, therefore reducing the forces against the patella and allowing the bulk of the sleeve to be displaced away from the popliteal area.

Available in 6mm uniform thickness.