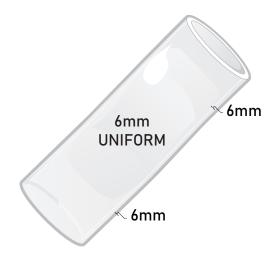

# **EASYSLEEVE** ™ SUPERSTRETCH SLE

## Gel Suction Suspension Sleeve - No Fabric

ALPS® EasySleeve™ Super Stretch provides comfort and durability while still providing strength through suction suspension. The SLE allows freedom of knee flexion and achieves secure suspension by sealing with the skin without restricting circulation. The separate fabric cover allows the EasyGel to move with the user, therefore reducing the forces against the patella and allowing the bulk of the sleeve to be displaced away from the popliteal area.

Available in 6mm uniform thickness.









## **CROSS SECTION DIAGRAM**



#### **HOW TO SIZE**

Measurements taken 10cm above the patella



#### SIZING CHART

| MEASURED<br>SIZE (CM) | 6MM UNIFORM     | COVER SIZE |
|-----------------------|-----------------|------------|
| 16-19 cm              | SLE - 10        |            |
| 20-24 cm              | SLE - <b>16</b> | CSLE 16    |
| 25-30 cm              | SLE - <b>20</b> | CSLE 20    |
| 31-34 cm              | SLE - <b>24</b> | CSLE 24    |
| 35-37 cm              | SLE - <b>26</b> |            |
| 38-40 cm              | SLE - <b>28</b> | CSLE 28    |
| 41-45 cm              | SLE - <b>32</b> | CSLE 32    |

U.S. Patent No. 7,709,570