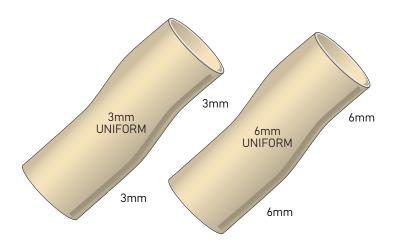

# EXTREME" SLEEVE SFK

## Gel Suction Suspension Sleeve with Fabric

ALPS® Extreme™ Sleeve, made with GripGel, has limited vertical stretch, while the elasticity of the fabric allows the user excellent freedom of knee flexion. The Extreme<sup>™</sup> sleeve also achieves secure suspension by sealing with the skin without restricting circulation.

Available in both 3mm and 6mm uniform thickness.







## **CROSS SECTION DIAGRAM**



#### **HOW TO SIZE**

Measurements taken 10cm above the patella



### SIZING CHART

| MEASURED SIZE (CM) | 3MM OR 6MM UNIFORM       |
|--------------------|--------------------------|
| 20-24 cm           | SFK <b>16</b> - (3 or 6) |
| 25-30 cm           | SFK <b>20</b> - (3 or 6) |
| 31-34 cm           | SFK <b>24</b> - (3 or 6) |
| 35-37 cm           | SFK <b>26</b> - (3 or 6) |
| 38-40 cm           | SFK <b>28</b> - (3 or 6) |
| 41-45 cm           | SFK <b>32</b> - (3 or 6) |
| 46-60 cm           | SFK <b>38</b> - (3 or 6) |
| 61-70 cm           | SFK <b>44</b> - (3 or 6) |