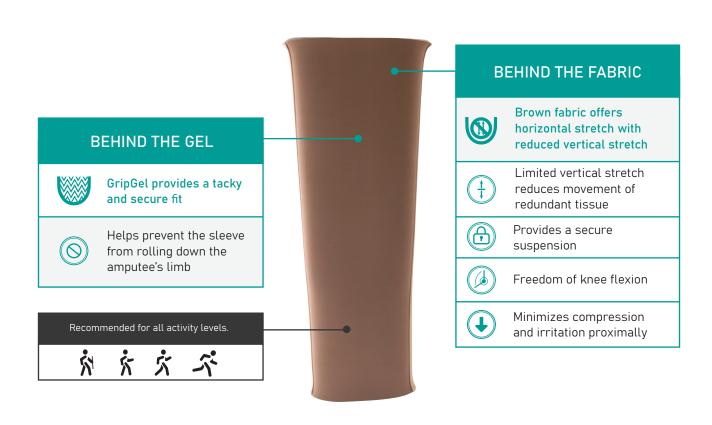

## Gel Suction Suspension Sleeve with Fabric

ALPS® Extreme™ Sleeve, made with GripGel, has limited vertical stretch, while the elasticity of the fabric allows the user excellent freedom of knee flexion. The Extreme<sup>™</sup> sleeve also achieves secure suspension by sealing with the skin without restricting circulation.