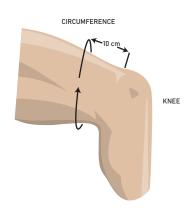

#### **HOW TO SIZE**

Measurements taken 10cm above the patella

### SIZING CHART

| MEASURED SIZE (CM) | 3MM OR 6MM UNIFORM       |
|--------------------|--------------------------|
| 20-24 cm           | SFK <b>16</b> - (3 or 6) |
| 25-30 cm           | SFK <b>20</b> - (3 or 6) |
| 31-34 cm           | SFK <b>24</b> - (3 or 6) |
| 35-37 cm           | SFK <b>26</b> - (3 or 6) |
| 38-40 cm           | SFK <b>28</b> - (3 or 6) |
| 41-45 cm           | SFK <b>32</b> - (3 or 6) |
| 46-60 cm           | SFK <b>38</b> - (3 or 6) |
| 61-70 cm           | SFK <b>44</b> - (3 or 6) |