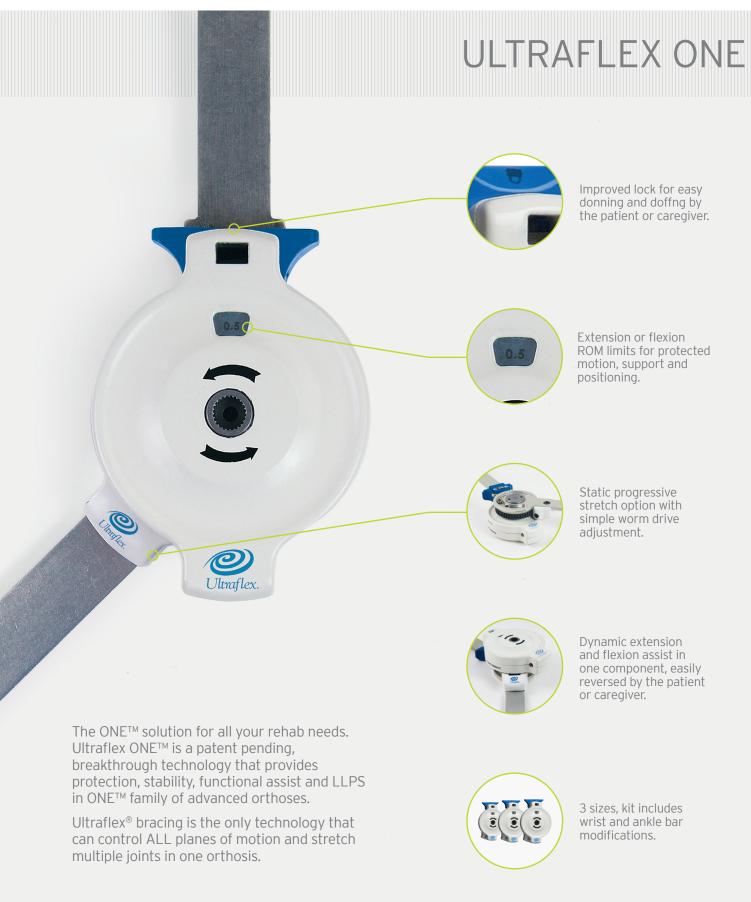

### **ULTRAFLEX ONE**



# ORTHOPAEDIC SOLUTIONS

3 in 1 Bracing: Stability, Protection and Recovery of Full ROM for Complete Rehabilitation

Treatment Specialties Connective tissue LLPS for:

- Fractures
- Dislocations
- Burns
- Total joint replacements
- Tendon and ligament repairs
- Rheumatoid arthritis
- Neuro indications (CP, TBI, SCI)
- Others



# NEUROLOGICAL SOLUTIONS

Addressing neuro dynamic/static muscle ROM limitations and common gait deviations

Treatment Specialties Improve dynamic and static muscle ROM for:

- Cerebral palsy (CP)
- Cerebral vascular accident (CVA)
- Traumatic brain injury (TBI)
- Muscular Dystrophy (MD)
- Multiple Sclerosis (MS)
- Incomplete Spinal Cord Injury
- Other central nervous system diseases or disorders



#### Code Siz

UFONESM UItraflex one joi