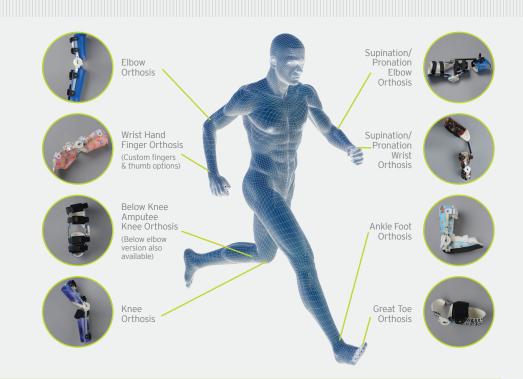

# ORTHOPAEDIC SOLUTIONS

3 in 1 Bracing: Stability, Protection and Recovery of Full ROM for Complete Rehabilitation

Treatment Specialties Connective tissue LLPS for:

- Fractures
- Dislocations
- Burns
- Total joint replacements
- Tendon and ligament repairs
- Rheumatoid arthritis
- Neuro indications (CP, TBI, SCI)
- Others