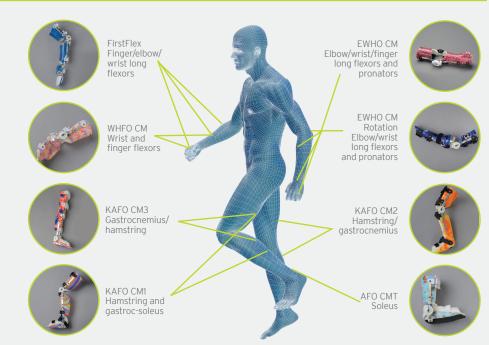

# NEUROLOGICAL SOLUTIONS

Addressing neuro dynamic/static muscle ROM limitations and common gait deviations

Treatment Specialties Improve dynamic and static muscle ROM for:

- Cerebral palsy (CP)
- Cerebral vascular accident (CVA)
- Traumatic brain injury (TBI)
- Muscular Dystrophy (MD)
- Multiple Sclerosis (MS)
- Incomplete Spinal Cord Injury
- Other central nervous system diseases or disorders