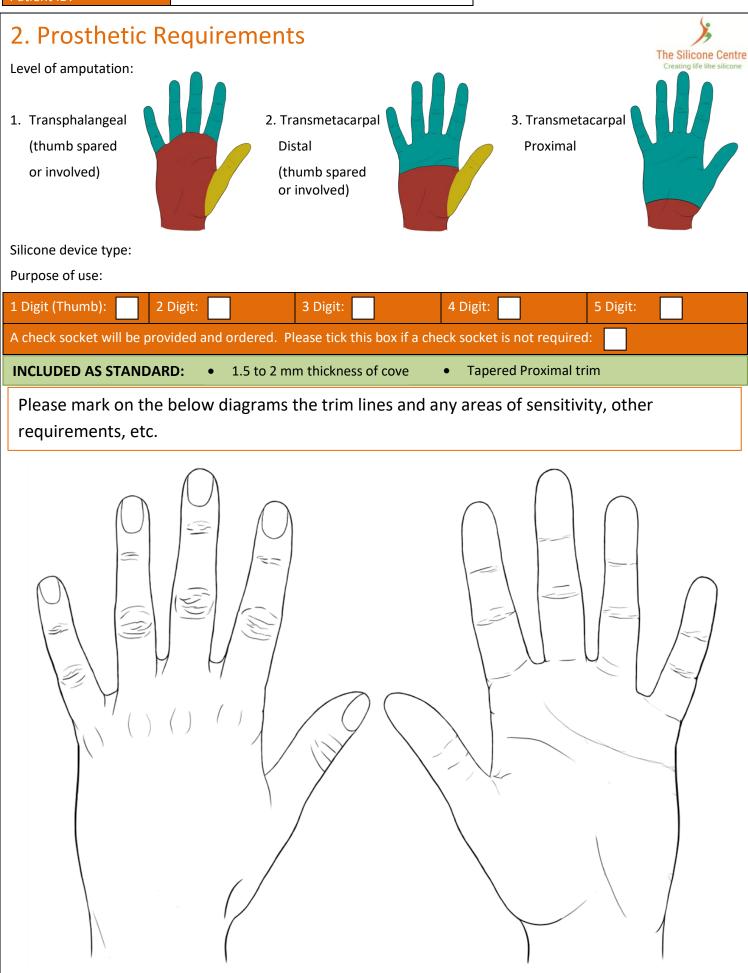

## Order Form - Left Hand (H1-L)

| Patient:                     |                 |                |           |                                                                                      |
|------------------------------|-----------------|----------------|-----------|--------------------------------------------------------------------------------------|
| Clinician:                   |                 |                |           |                                                                                      |
| Email:                       |                 |                |           |                                                                                      |
| Telephone:                   |                 |                |           |                                                                                      |
| Purchase Order Number:       |                 |                |           | The Ciliaana Cantra                                                                  |
| Company:                     |                 |                |           | The Silicone Centre                                                                  |
| Date:                        |                 |                |           | Creating life like silicone                                                          |
| •                            |                 |                |           | actured in accordance with the information the order lead time and expected outcome. |
| 1. Patient Histo             | ory             |                |           |                                                                                      |
| Clinical/Medical history:    |                 |                |           |                                                                                      |
| ,                            |                 |                |           |                                                                                      |
|                              |                 |                |           |                                                                                      |
|                              |                 |                |           |                                                                                      |
|                              |                 |                |           |                                                                                      |
|                              |                 |                |           |                                                                                      |
|                              |                 |                |           |                                                                                      |
|                              |                 |                |           |                                                                                      |
|                              |                 |                |           |                                                                                      |
|                              |                 |                |           |                                                                                      |
|                              |                 |                |           |                                                                                      |
|                              |                 | 1              |           |                                                                                      |
| Peripheral Artery/Vascular   | Disease:        |                | Diabetic: |                                                                                      |
| Current health and tissue of | conditions      |                |           |                                                                                      |
| Current nearth and tissue t  | onunion.        |                |           |                                                                                      |
|                              |                 |                |           |                                                                                      |
|                              |                 |                |           |                                                                                      |
|                              |                 |                |           |                                                                                      |
|                              |                 |                |           |                                                                                      |
| Previous silicone device:    |                 |                |           |                                                                                      |
|                              |                 |                |           |                                                                                      |
|                              |                 |                |           |                                                                                      |
|                              |                 |                |           |                                                                                      |
| Medication – antithrobolit   | ic hypertensiv  | e insulin etc  |           |                                                                                      |
| calcation antitimobolit      | o, hypertensive | e, maami, etc. |           |                                                                                      |
|                              |                 |                |           |                                                                                      |
|                              |                 |                |           |                                                                                      |
|                              |                 |                |           |                                                                                      |