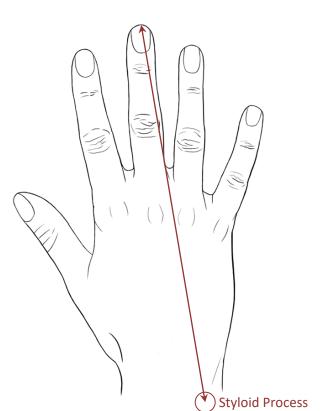

## 3. Measurements

Left (Affected) hand diameter: \_\_\_\_\_

Left (Affected) hand circumference; 1: \_\_\_\_\_

2: \_\_\_\_\_

Right hand length: \_\_\_\_\_

Right hand circumference; 1: \_\_\_\_\_

2:

of Radius