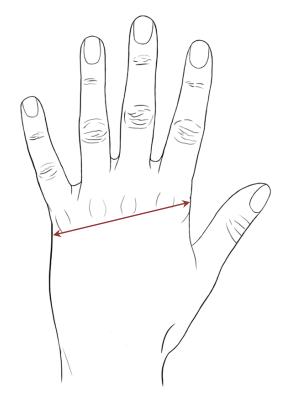

## 3. Measurements

Left (Affected) hand diameter: \_\_\_\_\_

Left (Affected) hand circumference; 1: \_\_\_\_\_

2: \_\_\_\_\_

Right hand length: \_\_\_\_\_

Right hand circumference; 1: \_\_\_\_\_

2:

of Radius