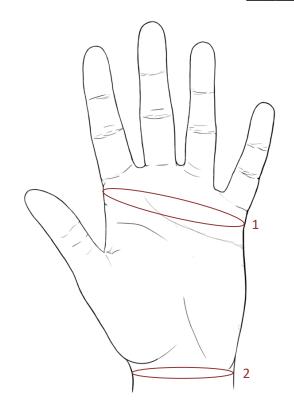

## 3. Measurements

Left (Affected) hand diameter: \_\_\_\_\_

Left (Affected) hand circumference; 1: \_\_\_\_\_

2: \_\_\_\_\_

Right hand length: \_\_\_\_\_

Right hand circumference; 1: \_\_\_\_\_

2:

of Radius