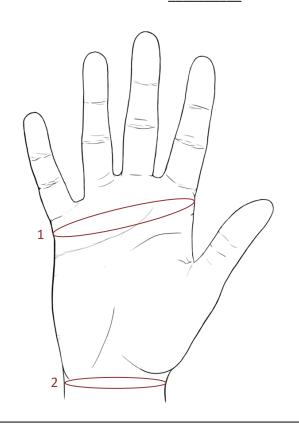

## 3. Measurements

Left (Affected) hand diameter: \_\_\_\_\_

Left (Affected) hand circumference; 1: \_\_\_\_\_

2: \_\_\_\_\_

Right hand length: \_\_\_\_\_

Right hand circumference; 1: \_\_\_\_\_

2:

of Radius