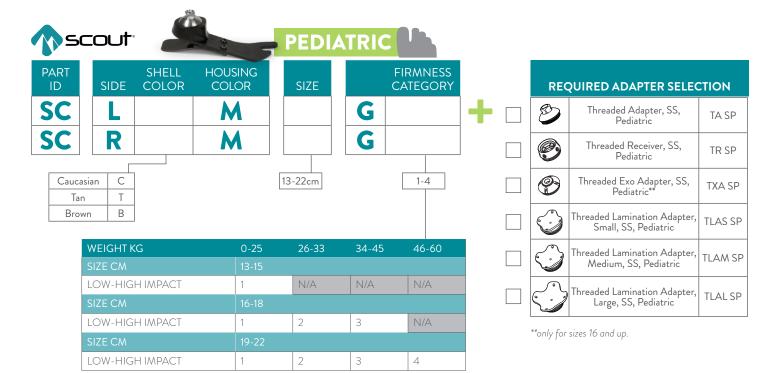

|  |  |  |
| PATIENT ID         |            |                                           |            |  |  |  |  |
| NOTES              |            |                                           |            |  |  |  |  |

| cm              |          |       |     |       |       | 18  |       |       |       |     |
|-----------------|----------|-------|-----|-------|-------|-----|-------|-------|-------|-----|
| Size Up footshe | II 13/14 | 14/15 | N/A | 16/17 | 17/18 | N/A | 19/20 | 20/21 | 21/22 | N/A |

## Additional Accessories:

- $\ \square$  Shelltread  $\ \square$  Exo Alignment Tool (16-22cm only)
- $\hfill \Box$  Size-Up Footshell (restrictions apply)  $\hfill \Box$  Endo Sealing Boot (16-22cm only)
- ☐ Exo Block Kit (16-22cm only)\*

<sup>\*</sup>required for new prosthesis